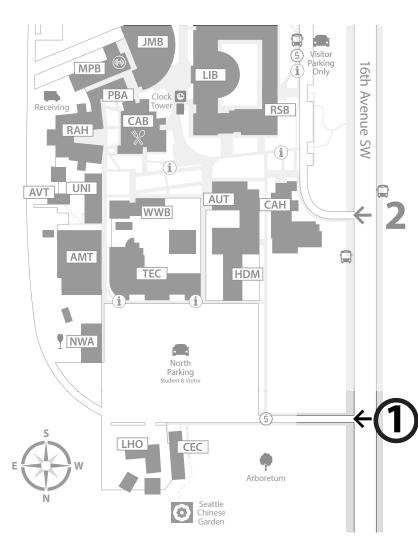

You are required to wear a face covering when on campus.

You must check in at the check-in/health screening station located at Entry 1 (northernmost entrance to the North Parking Lot).

Everyone must complete a **check-in/check-out** form when arriving at and leaving campus each day.