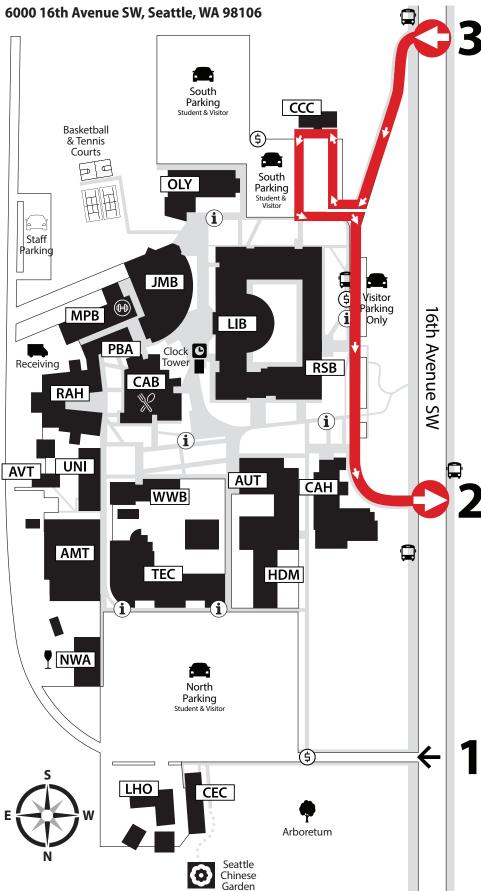

## **Campus Buildings**

| Automotive Technology                                                                                                             | AUT                             |
|-----------------------------------------------------------------------------------------------------------------------------------|---------------------------------|
| Aviation Maintenance Building                                                                                                     | AMT                             |
| Aviation Technology                                                                                                               | AVT                             |
| Brockey Student Center                                                                                                            | JMB                             |
| Cascade Hall                                                                                                                      | САН                             |
| Chan Education Center                                                                                                             | CEC                             |
| Child Care Center                                                                                                                 | CCC                             |
| Culinary Arts Building                                                                                                            | САВ                             |
| Heavy Duty Diesel                                                                                                                 | нрм                             |
| Landscape Horticulture Building,<br>Garden Center & Greenhouse                                                                    | LHO                             |
|                                                                                                                                   |                                 |
| Library                                                                                                                           | LIB                             |
| Multipurpose Building                                                                                                             | MPB                             |
|                                                                                                                                   | MPB                             |
| Multipurpose Building                                                                                                             | МРВ                             |
| Multipurpose Building Northwest Wine Academy                                                                                      | MPB<br>NWA                      |
| Multipurpose Building  Northwest Wine Academy  Olympic Hall  Pastry and Baking Arts Building  Rainier Hall                        | MPB<br>NWA<br>OLY               |
| Multipurpose Building  Northwest Wine Academy  Olympic Hall  Pastry and Baking Arts Building                                      | MPB<br>NWA<br>OLY<br>PBA        |
| Multipurpose Building  Northwest Wine Academy  Olympic Hall  Pastry and Baking Arts Building  Rainier Hall                        | MPB<br>NWA<br>OLY<br>PBA<br>RAH |
| Multipurpose Building  Northwest Wine Academy  Olympic Hall  Pastry and Baking Arts Building  Rainier Hall  Robert Smith Building | MPB NWA OLY PBA RAH RSB         |