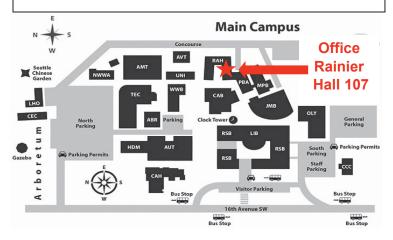

## For more information contact **Career Link High School at:**

South Seattle College Career Link High School 6000 16<sup>th</sup> Avenue SW Rainier Hall 107 (New Offices) Seattle, WA 98106-1499

Phone: (206) 934-7946 Fax: (206) 934-6730 Email: clhs@seattlecolleges.edu Web: southseattle.edu/programs/careelk.htm

## SPRING 2020 ENROLLMENT:

New students who like to enroll for the upcoming school year are REQUIRED to attend an information session in Rainier Hall Room 107 on one of the following dates at 3:00pm:

- Wednesday, February 5, 2020
- Monday, February 10, 2020
- Wednesday, February 12, 2020 •
- Wednesday, February 19, 2020 •