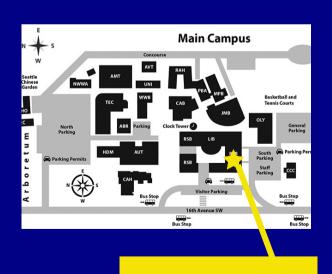

# Located at the Robert Smith Building Room 79

Find us in the WorkSource office across the hall from TRIO Student Success Services

We are here

Free Services for South Seattle College Students and Community Members