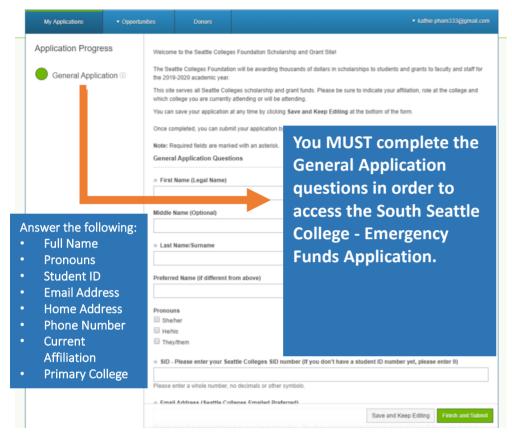

# **STEP 3: Complete the General Application**

STEP 5: Make sure to Complete and Submit the South Seattle College – Emergency Funds Application