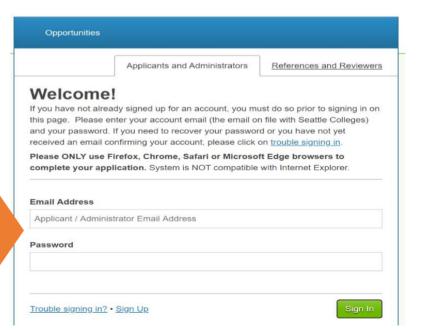

## STEP 1: Sign up to create an account – it's easy! go to: seattlecolleges.academicworks.com

| SEATTLE COLLEGES                                                                                                                                                                   |                                                                                                                                                                                                                                                                                                                                                                                                               | Sign Up or Sign In     |   | COLLEGES                                                                                                                                                                                                                                                                                                                                                                                                                                                                                               |                                                                                                                                                                                                                                                                                                                                                                      | Sign Up or Sign In |
|------------------------------------------------------------------------------------------------------------------------------------------------------------------------------------|---------------------------------------------------------------------------------------------------------------------------------------------------------------------------------------------------------------------------------------------------------------------------------------------------------------------------------------------------------------------------------------------------------------|------------------------|---|--------------------------------------------------------------------------------------------------------------------------------------------------------------------------------------------------------------------------------------------------------------------------------------------------------------------------------------------------------------------------------------------------------------------------------------------------------------------------------------------------------|----------------------------------------------------------------------------------------------------------------------------------------------------------------------------------------------------------------------------------------------------------------------------------------------------------------------------------------------------------------------|--------------------|
| Opportunities Donors                                                                                                                                                               |                                                                                                                                                                                                                                                                                                                                                                                                               |                        |   | Opportunities                                                                                                                                                                                                                                                                                                                                                                                                                                                                                          |                                                                                                                                                                                                                                                                                                                                                                      |                    |
| The Seattle Colleges Foundation awards thousands of d<br>Listed are all the funding opportunities that are currently ar<br>faculty or staff that are associated with that college. | hip and Grant Site!<br>e Colleges— North Seattle College, Seattle Central College, and South Seattle College.<br>ollars in scholarships to students and grants to faculty and staff each academic year.<br>railable to apply for. Please note that some opportunities are college specific and ONLY available<br>Edge browsers to complete your application. System is NOT compatible with Internet Explorer. | Show Filters           |   | Welcome!<br>If you are a current Seattle Colleges student or faculty/staff, you are e<br>that Seattle Colleges has on file for you. You can choose your own<br>Colleges, complete and submit our two-page application found hare g<br>Upon signing up for a scholarship account, you will receive a cor<br>check your spam folder for this email. Once you have confirmed your<br>Note: If you are serving as a Reference or Reviewer, you do not need<br>you received or click on trouble signing in. | password. If you do not have an email with the Seattle<br>information. If you are not currently a student at any of Seattle<br>et-started to register your email address.<br><b>Infirmation email to ensure your identity.</b> Please make sure t<br>account, you can begin accessing the system.<br>to sign up for an account. Please refer to the invitation email |                    |
| Search by Keyword<br>Award Name                                                                                                                                                    |                                                                                                                                                                                                                                                                                                                                                                                                               | Actions                |   | Email Address                                                                                                                                                                                                                                                                                                                                                                                                                                                                                          | Enter your email addr<br>a password, and clic                                                                                                                                                                                                                                                                                                                        |                    |
| So.00     Seattle Central College Professional I<br>General Information Current Seattle Cen<br>professional growth                                                                 | <u>Nevelopment Grant</u><br>tral faculty, classified staff, and exempt employees may request funds for developing                                                                                                                                                                                                                                                                                             | Deadline<br>03/20/2020 |   | Password<br>Your password must contain a minimum of 8 characters and include at least 1 digit, 1 u<br>Confirm Your Password                                                                                                                                                                                                                                                                                                                                                                            | "sign up" button. Ma<br>confirm your account                                                                                                                                                                                                                                                                                                                         |                    |
| \$0.00 Aviation (AMT) Completion Scholarsh                                                                                                                                         |                                                                                                                                                                                                                                                                                                                                                                                                               | Deadline<br>03/25/2020 |   |                                                                                                                                                                                                                                                                                                                                                                                                                                                                                                        | first before you l                                                                                                                                                                                                                                                                                                                                                   | og in.             |
| North Seattle College Emergency Fin<br>\$0.00 Emergency Financial Grants are availab<br>students. These                                                                            | Inclal Grants<br>le to support student success, retention, and completion by removing financial barriers for                                                                                                                                                                                                                                                                                                  | Deadline<br>03/25/2020 | - | Trouble signing in? • Sign In                                                                                                                                                                                                                                                                                                                                                                                                                                                                          | Sign Up                                                                                                                                                                                                                                                                                                                                                              |                    |

### STEP 2: Sign in to begin your application!

| FC                                          | ATTLE CO                                                                                                  |                                                                                          |                                                                             |                     |                  |                 |                 |                   | 0            | Sign Up or S    |
|---------------------------------------------|-----------------------------------------------------------------------------------------------------------|------------------------------------------------------------------------------------------|-----------------------------------------------------------------------------|---------------------|------------------|-----------------|-----------------|-------------------|--------------|-----------------|
| • Opporti                                   | unities                                                                                                   | Donors                                                                                   |                                                                             |                     |                  |                 |                 |                   |              |                 |
| ur Op                                       | portunities                                                                                               |                                                                                          |                                                                             |                     |                  |                 |                 |                   |              | Show Filter     |
| elcome t                                    | o the Seattle Colle                                                                                       | ges Foundation                                                                           | Scholarship and Gr                                                          | rant Site!          |                  |                 |                 |                   |              |                 |
| nis site se                                 | rves <mark>a</mark> ll students, fa                                                                       | cuity, and staff a                                                                       | the Seattle Colleges                                                        | - North Seattle (   | College, Seattle | Central Colle   | ge, and South   | Seattle College   |              |                 |
| e Seattle                                   | e Colleges Foundat                                                                                        | tion awards thou                                                                         | sands of dollars in sc                                                      | cholarships to stud | dents and grant  | s to faculty an | d staff each ac | ademic year.      |              |                 |
| culty or                                    | staff that are assoc                                                                                      | ciated with that                                                                         | urrently available to a<br>college.<br>Aicrosoft Edge brow                  |                     |                  |                 |                 |                   |              | e for students, |
| culty or<br>lease ON                        | staff that are assoc                                                                                      | ciated with that                                                                         | ollege.                                                                     |                     |                  |                 |                 |                   |              | e for students, |
| iculty or i                                 | staff that are assoc<br>LY use Firefox, Chi                                                               | ciated with that                                                                         | ollege.                                                                     |                     |                  |                 |                 |                   |              | Actions         |
| culty or<br>lease ON<br>Bearch by           | staff that are assoc<br>LY use Firefox, Chi<br>Keyword<br>Name<br>Seattle Centra                          | ciated with that<br>rome, Safari or<br><u>I College Profe</u><br>ation Current S         | ollege.                                                                     | wsers to complet    | te your applica  | ition. System   | is NOT compat   | ible with Interne | rt Explorer. |                 |
| culty or t<br>ease ON<br>Search by<br>Award | staff that are assoc<br>LY use Firefox, Chi<br>Keyword<br>Name<br><u>Seattle Centra</u><br>General Inform | clated with that<br>rome, Safari or<br><u>I College Profe</u><br>ation Current S<br>owth | ollege.<br>Alcrosoft Edge brow<br>ssional Developm<br>attle Central faculty | wsers to complet    | te your applica  | ition. System   | is NOT compat   | ible with Interne | rt Explorer. | Actions         |