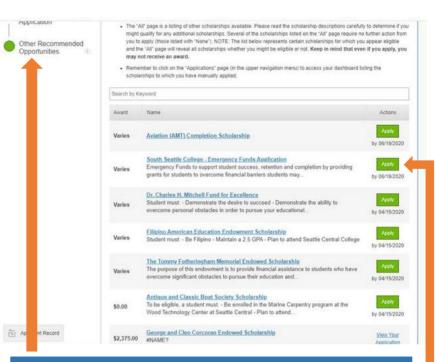

### STEP 4: Click on "Other Recommended Opportunities"

You MUST click on "Other Recommended Opportunities" and click on the green "Apply" button to select the South Seattle College -Emergency Funds Application in order to APPLY.