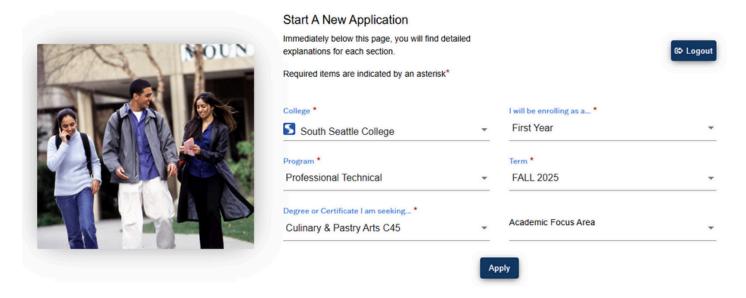

## **Program: Culinary & Pastry Arts Certificate**

Go to: <a href="https://apply.ctc.edu/user">https://apply.ctc.edu/user</a> and complete each field in order from left to right.

| College                               | South Seattle College- (You will need to scroll through other WA colleges until you find South)                                                                                                                                                                                                                                                                                                                                                                                                                                                                                                                                                                                                                             |
|---------------------------------------|-----------------------------------------------------------------------------------------------------------------------------------------------------------------------------------------------------------------------------------------------------------------------------------------------------------------------------------------------------------------------------------------------------------------------------------------------------------------------------------------------------------------------------------------------------------------------------------------------------------------------------------------------------------------------------------------------------------------------------|
| I will be enrolling as a              | First Year- Select "First Year" if you are a new college student.  Reapplying- Select "Reapplying" if you attended South for a different program or if it has been more than 3 years since you last attended South.  Running Start- Select "Running Start" if you are a high school student enrolling in Running Start.  Transfer- Select "Transfer" if you have attended another college and want to transfer your previously earned credits toward a degree at South.  International- If you are an international student, do not submit an application via the Online Admissions Application portal. Please contact International Programs at intlSouth@seattlecolleges.edu or visit the International Programs website. |
| Program                               | Select "Professional Technical"                                                                                                                                                                                                                                                                                                                                                                                                                                                                                                                                                                                                                                                                                             |
| Term                                  | Select the closest upcoming term.                                                                                                                                                                                                                                                                                                                                                                                                                                                                                                                                                                                                                                                                                           |
| Degree or Certificate I<br>am Seeking | Select "Culinary & Pastry Arts C45"                                                                                                                                                                                                                                                                                                                                                                                                                                                                                                                                                                                                                                                                                         |
| Academic Focus Area                   | N/A                                                                                                                                                                                                                                                                                                                                                                                                                                                                                                                                                                                                                                                                                                                         |