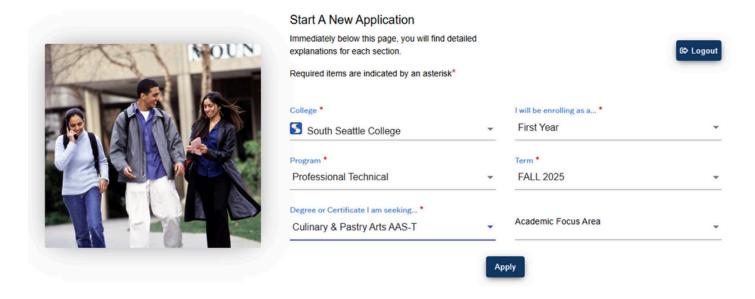

## **Program: Culinary & Pastry Arts AAST**

Go to: <a href="https://apply.ctc.edu/user">https://apply.ctc.edu/user</a> and complete each field in order from left to right.

| College                               | South Seattle College- (You will need to scroll through other WA colleges until you find South)                                                                                                                                                                                                                                                                                                                                                                                                                                                                                                                                                                                                                             |
|---------------------------------------|-----------------------------------------------------------------------------------------------------------------------------------------------------------------------------------------------------------------------------------------------------------------------------------------------------------------------------------------------------------------------------------------------------------------------------------------------------------------------------------------------------------------------------------------------------------------------------------------------------------------------------------------------------------------------------------------------------------------------------|
| I will be enrolling as a              | First Year- Select "First Year" if you are a new college student.  Reapplying- Select "Reapplying" if you attended South for a different program or if it has been more than 3 years since you last attended South.  Running Start- Select "Running Start" if you are a high school student enrolling in Running Start.  Transfer- Select "Transfer" if you have attended another college and want to transfer your previously earned credits toward a degree at South.  International- If you are an international student, do not submit an application via the Online Admissions Application portal. Please contact International Programs at intlSouth@seattlecolleges.edu or visit the International Programs website. |
| Program                               | Select "Professional Technical"                                                                                                                                                                                                                                                                                                                                                                                                                                                                                                                                                                                                                                                                                             |
| Term                                  | Select the closest upcoming term.                                                                                                                                                                                                                                                                                                                                                                                                                                                                                                                                                                                                                                                                                           |
| Degree or Certificate I<br>am Seeking | Select "Culinary & Pastry Arts AAS-T"                                                                                                                                                                                                                                                                                                                                                                                                                                                                                                                                                                                                                                                                                       |
| Academic Focus Area                   | N/A                                                                                                                                                                                                                                                                                                                                                                                                                                                                                                                                                                                                                                                                                                                         |