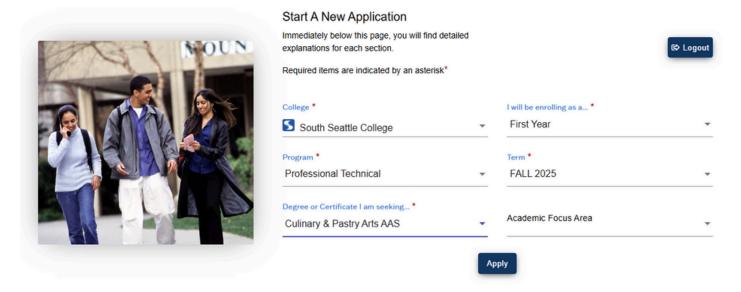

## **Program: Culinary & Pastry Arts AAS**

Go to: <a href="https://apply.ctc.edu/user">https://apply.ctc.edu/user</a> and complete each field in order from left to right.

| College                               | South Seattle College- (You will need to scroll through other WA colleges until you find South)                                                                                                                                                                                                                                                                                                                                                                                                                                                                                                                                                                                                                             |
|---------------------------------------|-----------------------------------------------------------------------------------------------------------------------------------------------------------------------------------------------------------------------------------------------------------------------------------------------------------------------------------------------------------------------------------------------------------------------------------------------------------------------------------------------------------------------------------------------------------------------------------------------------------------------------------------------------------------------------------------------------------------------------|
| I will be enrolling as a              | First Year- Select "First Year" if you are a new college student.  Reapplying- Select "Reapplying" if you attended South for a different program or if it has been more than 3 years since you last attended South.  Running Start- Select "Running Start" if you are a high school student enrolling in Running Start.  Transfer- Select "Transfer" if you have attended another college and want to transfer your previously earned credits toward a degree at South.  International- If you are an international student, do not submit an application via the Online Admissions Application portal. Please contact International Programs at intlSouth@seattlecolleges.edu or visit the International Programs website. |
| Program                               | Select "Professional Technical"                                                                                                                                                                                                                                                                                                                                                                                                                                                                                                                                                                                                                                                                                             |
| Term                                  | Select the closest upcoming term.                                                                                                                                                                                                                                                                                                                                                                                                                                                                                                                                                                                                                                                                                           |
| Degree or Certificate I<br>am Seeking | Select "Culinary & Pastry Arts AAS"                                                                                                                                                                                                                                                                                                                                                                                                                                                                                                                                                                                                                                                                                         |
| Academic Focus Area                   | N/A                                                                                                                                                                                                                                                                                                                                                                                                                                                                                                                                                                                                                                                                                                                         |