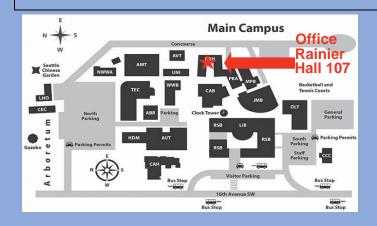

Students wanting to start enrollment should attend an Information Session at 2:00 at South Seattle College in Rainier Hall 107 on one of the following dates:

- Tuesday, March 18<sup>th</sup>
- Contact us for more dates!

South Seattle College Career Link High School

Rainier Hall 107 6000 16<sup>th</sup> Avenue SW Seattle, WA 98106-1499 Phone: (206) 934-7946

CLHS is an Open Doors Re-engagement partnership between SSC and Highline Public Schools