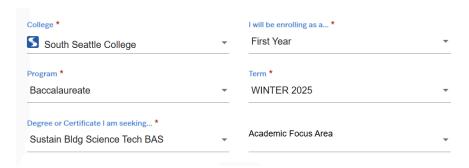

## Program: Sustainable Building Science Technology BAS

Go to: <a href="https://apply.ctc.edu/user">https://apply.ctc.edu/user</a> and complete each field in order from left to right.

| College                               | <b>South Seattle College-</b> (You will need to scroll through other WA colleges until you find South)                                                                                                                                                                                                                                                                                                                                                                                                                                                                                                                                                                                                                      |  |  |  |
|---------------------------------------|-----------------------------------------------------------------------------------------------------------------------------------------------------------------------------------------------------------------------------------------------------------------------------------------------------------------------------------------------------------------------------------------------------------------------------------------------------------------------------------------------------------------------------------------------------------------------------------------------------------------------------------------------------------------------------------------------------------------------------|--|--|--|
| I will be enrolling as a              | First Year- Select "First Year" if you are a new college student.  Reapplying- Select "Reapplying" if you attended South for a different program or if it has been more than 3 years since you last attended South.  Running Start- Select "Running Start" if you are a high school student enrolling in Running Start.  Transfer- Select "Transfer" if you have attended another college and want to transfer your previously earned credits toward a degree at South.  International- If you are an international student, do not submit an application via the Online Admissions Application portal. Please contact International Programs at intlSouth@seattlecolleges.edu or visit the International Programs website. |  |  |  |
| Program                               | Select "Baccalaureate"                                                                                                                                                                                                                                                                                                                                                                                                                                                                                                                                                                                                                                                                                                      |  |  |  |
| Term                                  | Select the closest upcoming term.                                                                                                                                                                                                                                                                                                                                                                                                                                                                                                                                                                                                                                                                                           |  |  |  |
| Degree or Certificate I<br>am Seeking | Select "Sustain Bldg Science Tech BAS"                                                                                                                                                                                                                                                                                                                                                                                                                                                                                                                                                                                                                                                                                      |  |  |  |
| Academic Focus Area                   | N/A                                                                                                                                                                                                                                                                                                                                                                                                                                                                                                                                                                                                                                                                                                                         |  |  |  |