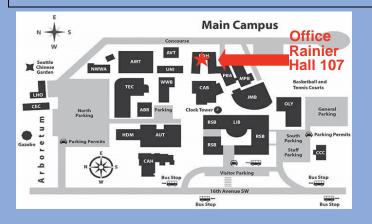

Students wanting to start enrollment should attend an Information Session at 2:00 at South Seattle College in Rainier Hall 107 on one of the following dates:

- Tuesday, October 22<sup>nd</sup>
- Tuesday, November 5<sup>th</sup>
- Tuesday, November 12th
- Tuesday, November 19th

South Seattle College Career Link High School Rainier Hall 107 6000 16<sup>th</sup> Avenue SW Seattle, WA 98106-1499 Phone: (206) 934-7946

CLHS is an Open Doors Re-engagement partnership between SSC and Highline Public Schools