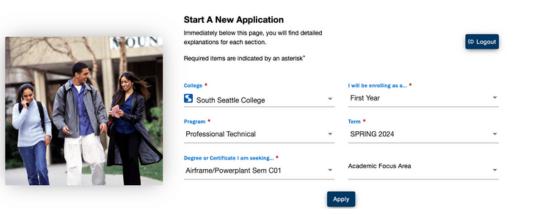

## **CTCLink Online Admissions Application Instructions**

**Program: JBLM** 

Go to: <u>https://apply.ctc.edu/user</u> and complete each field in order from left to right.

| College                                                                                                     | <b>South Seattle College-</b> (You will need to scroll through other WA colleges until you find South)                                                                                                                                                                                                                                                                                                                                                                                                                                                                                                                                                                                                                                                                          |
|-------------------------------------------------------------------------------------------------------------|---------------------------------------------------------------------------------------------------------------------------------------------------------------------------------------------------------------------------------------------------------------------------------------------------------------------------------------------------------------------------------------------------------------------------------------------------------------------------------------------------------------------------------------------------------------------------------------------------------------------------------------------------------------------------------------------------------------------------------------------------------------------------------|
| I will be enrolling as a                                                                                    | <ul> <li>First Year- Select "First Year" if you are a new college student.</li> <li>Reapplying- Select "Reapplying" if you attended South for a different program or if it has been more than 3 years since you last attended South.</li> <li>Running Start- Select "Running Start" if you are a high school student enrolling in Running Start.</li> <li>Transfer- Select "Transfer" if you have attended another college and want to transfer your previously earned credits toward a degree at South.</li> <li>International- If you are an international student, do not submit an application via the Online Admissions Application portal. Please contact International Programs at intlSouth@seattlecolleges.edu or visit the International Programs website.</li> </ul> |
| Program                                                                                                     | Select "Professional technical"                                                                                                                                                                                                                                                                                                                                                                                                                                                                                                                                                                                                                                                                                                                                                 |
| Term                                                                                                        | Select the closest upcoming term.                                                                                                                                                                                                                                                                                                                                                                                                                                                                                                                                                                                                                                                                                                                                               |
| Degree or Certificate I am<br>Seeking                                                                       | Select "Airframe/Powerplant Sem C01"                                                                                                                                                                                                                                                                                                                                                                                                                                                                                                                                                                                                                                                                                                                                            |
| Academic Focus Area                                                                                         | n/a                                                                                                                                                                                                                                                                                                                                                                                                                                                                                                                                                                                                                                                                                                                                                                             |
| If you need assistance with your admissions application, please contact the <u>Welcome</u><br><u>Center</u> |                                                                                                                                                                                                                                                                                                                                                                                                                                                                                                                                                                                                                                                                                                                                                                                 |