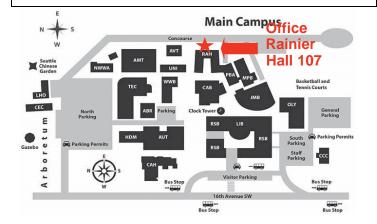

#### - Enrollment Update -

Students wanting to enroll should arrange a time to meet with us so we can discuss their individual situation and set up a plan to make progress toward a diploma.

All enrollment takes place in Rainier Hall 107