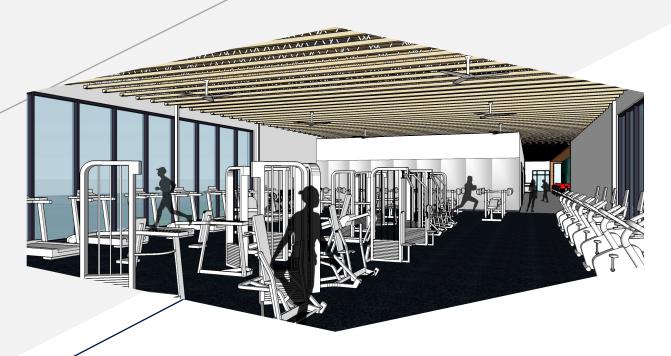

# Wellness Center Overview



#### Presented by:

Dr. Rosie Rimando-Chareunsap, President

Joe Barrientos

Vice President of Student Services

Julienne DeGeyter,

Vice President of Finance and Administration



## **Wellness Center Features**

Based on Program Requests, actual features may change depending on cost

- Weight and Cardio
- Gym
- Climbing Wall
- Lockers
- Yoga Room
- Prayer Space
- Ablutions facilities







One of the Seattle Colleges





• ,

SIGRICHARSAR, INC HOUNDS, CUTSTO CHITTLE HAS SPOT SOUTH FOO

STORMAN MEDICAL COLUMN

Fitness Center South Seattle College



Percel Rel

Desiry Tile FLOOR FLAN

Descripy audion indicated apply in 20° a 42° descripy about. Each way not be assured in Tabushy plate on less than 19 and 19.

Number Coordina Colo

### **Wellness Center**

#### **Student Spaces**



##